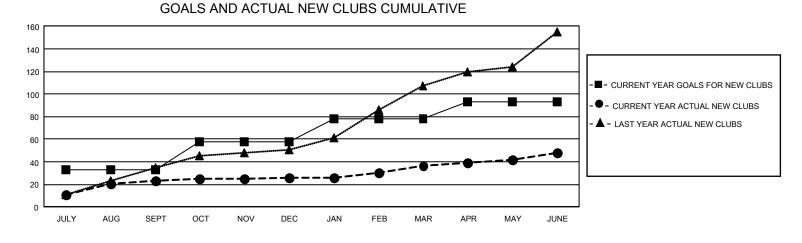

## GAT MONTHLY MEMBERSHIP PROGRESS REPORT

GMT Constitutional Area 6, Group K

REPORT DOES NOT INCLUDE CLUBS IN UNDISTRICTED AREAS.

| Clubs                 |               |           |               | Members               |                         |                         |                                                    |
|-----------------------|---------------|-----------|---------------|-----------------------|-------------------------|-------------------------|----------------------------------------------------|
| RESULTS FOR 2022-2023 |               |           |               | RESULTS FOR 2022-2023 |                         |                         |                                                    |
| QUARTER               | NEW CLUB GOAL | NEW CLUBS | DROPPED CLUBS |                       | MBER GROWTH NET<br>GOAL | MEMBER GROWTH<br>ACTUAL | DROPPED MEMBERS<br>ACTUAL (including<br>transfers) |
| JULY/AUG/SEPT         | 99            | 23        | 14            | JULY/AUG/SEPT         | 985                     | 2,022                   | 1,095                                              |
| OCT/NOV/DEC           | 75            | 3         | 304           | OCT/NOV/DEC           | 750                     | 715                     | 7,431                                              |
| JAN/FEB/MAR           | 60            | 11        | 13            | JAN/FEB/MAR           | 470                     | 1,750                   | 408                                                |
| APR/MAY/JUNE          | 45            | 11        | 35            | APR/MAY/JUNE          | 380                     | 1,563                   | 4,837                                              |