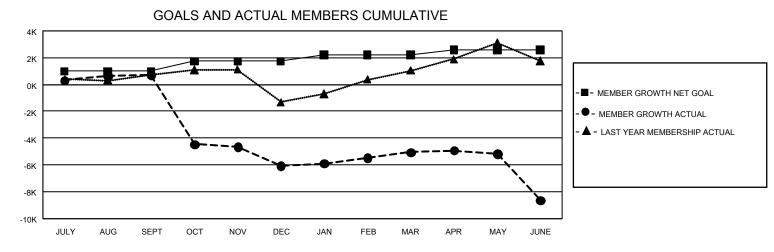

## GAT MONTHLY MEMBERSHIP PROGRESS REPORT

GMT Constitutional Area 6, Group K

REPORT DOES NOT INCLUDE CLUBS IN UNDISTRICTED AREAS.

| Clubs                 |               |           |               | Members               |                         |                         |                                                    |
|-----------------------|---------------|-----------|---------------|-----------------------|-------------------------|-------------------------|----------------------------------------------------|
| RESULTS FOR 2022-2023 |               |           |               | RESULTS FOR 2022-2023 |                         |                         |                                                    |
| QUARTER               | NEW CLUB GOAL | NEW CLUBS | DROPPED CLUBS |                       | MBER GROWTH NET<br>GOAL | MEMBER GROWTH<br>ACTUAL | DROPPED MEMBERS<br>ACTUAL (including<br>transfers) |
| JULY/AUG/SEPT         | 99            | 23        | 14            | JULY/AUG/SEPT         | 985                     | 2,022                   | 1,095                                              |
| OCT/NOV/DEC           | 75            | 3         | 304           | OCT/NOV/DEC           | 750                     | 715                     | 7,431                                              |
| JAN/FEB/MAR           | 60            | 11        | 13            | JAN/FEB/MAR           | 470                     | 1,750                   | 408                                                |
| APR/MAY/JUNE          | 45            | 11        | 35            | APR/MAY/JUNE          | 380                     | 1,563                   | 4,837                                              |